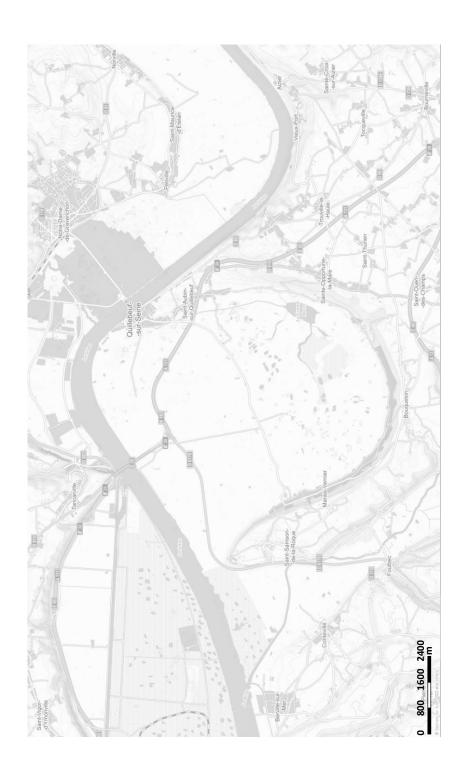

**RESPONSE SHEET** 

student code

Task 2.4 Label places 1 to 4 on map.

### **RESPONSE SHEET**

student code

Task 2.5 Draw on the map below.