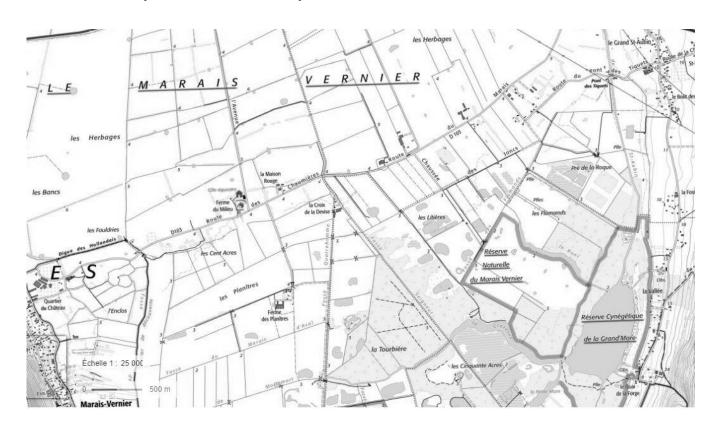

51 |  |
|---|---|---|-----|------------|--|
|   | 1 | 8 | y 3 | 5 3        |  |

| Tas | k  | 7 | 2 | SI | ket        | ch | h | ٥ra | ۰  |
|-----|----|---|---|----|------------|----|---|-----|----|
| 103 | n. | _ |   |    | <b>NEL</b> |    |   |     | =. |



### **RESPONSE SHEET**

| student cod | е |  |
|-------------|---|--|
| 18          |   |  |

# **Task 2.3**

| Number | Nature of the development |
|--------|---------------------------|
| 1      |                           |
| 2      |                           |
| 3      |                           |
| 4      |                           |
| 5      |                           |
| 6      |                           |
| 7      |                           |



**RESPONSE SHEET** 

student code



Task 2.4 Label places 1 to 4 on map.





### **RESPONSE SHEET**

student code



Task 2.5 Draw on the map below.





### **RESPONSE SHEET**

| stu  | 10 | mt  |     | . d. |
|------|----|-----|-----|------|
| 5111 | HP | 111 | (1) | (16  |

| 1 | _ | 9- | 16 B | p 1 | 6.31 |  |
|---|---|----|------|-----|------|--|
|   | 1 | 8  |      |     |      |  |

| Justifications: |
|-----------------|
| 1.              |
|                 |
| 2.              |
|                 |
| 3.              |
|                 |
| 4.              |
|                 |
| 5.              |
|                 |
| 6.              |
|                 |
| 7.              |
|                 |
| 8.              |
|                 |
|                 |



### **RESPONSE SHEET**

| stud | student code |       |  |     |  |  |  |
|------|--------------|