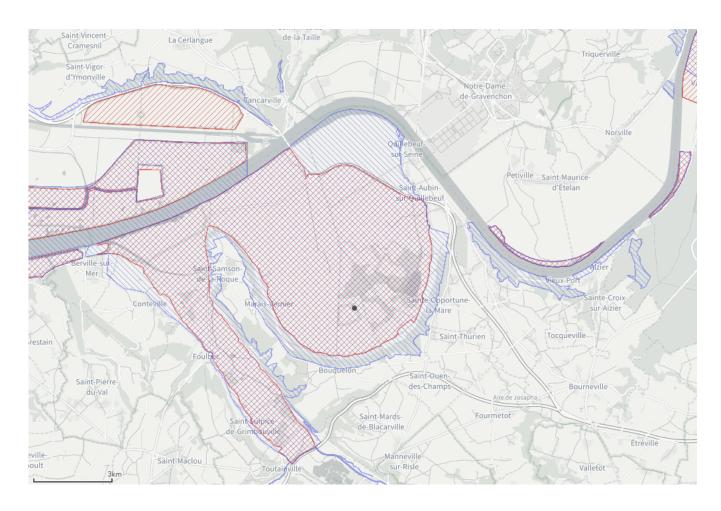

#### **RESPONSE SHEET**

| Stuc | lent co | oae |  |
|------|---------|-----|--|
| 1    | 8       |     |  |

### **Task 2.1**





### **RESPONSE SHEET**

| _ | 4 | <br>. ~ | _ | - | + | co | $\sim$ | ١. |
|---|---|---------|---|---|---|----|--------|----|
|   |   |         |   |   |   |    |        |    |
|   |   |         |   |   |   |    |        |    |

| 1 |   | · |     | <br>6 - 51 |  |
|---|---|---|-----|------------|--|
|   | 1 | 8 | y 3 | 5 3        |  |

| Tas | k  | 7 | 2 | SI | ket        | ch | h | ٥ra | ۰  |
|-----|----|---|---|----|------------|----|---|-----|----|
| 103 | n. | _ |   |    | <b>NEL</b> |    |   |     | =. |



### **RESPONSE SHEET**

| student cod | е |  |
|-------------|---|--|
| 18          |   |  |

# **Task 2.3**

| Number | Nature of the development |
|--------|---------------------------|
| 1      |                           |
| 2      |                           |
| 3      |